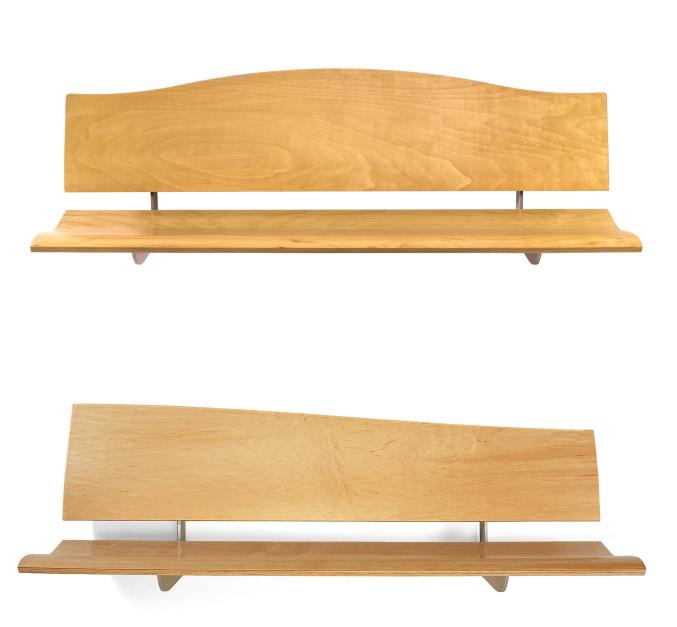

These durable, sleek and comfortable benches align in a pattern to create a stunning work of art. A great choice for areas of egress, as building codes require furniture to be fixed to the building. Hanging Garden is wall-mounted and perfect for areas requiring frequent floor maintenance. Mounting hardware is included. Ask for working drawings and information to develop wall specs for your projects.

Finish: Standard in maple. Custom walnut, cherry or custom wood available. Core Veneers: Standard maple. Frame Finish: Black, clear, white, silver. Custom upholstered seat available. Back Shape: High Left, High Right, Wave Back, Flat Back, High Center, Custom. Could be subject to custom veneer charge.