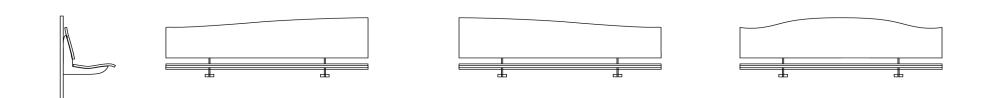

Finish: Standard in maple. Custom walnut, cherry or custom wood available. Core Veneers: Standard maple. Frame Finish: Black, clear, white, silver. Custom upholstered seat available. Back Shape: High Left, High Right, Wave Back, Flat Back, High Center, Custom. Could be subject to custom veneer charge.

Dimensions: W - 70" H - 35" D - 22.5" SH - 17.5"