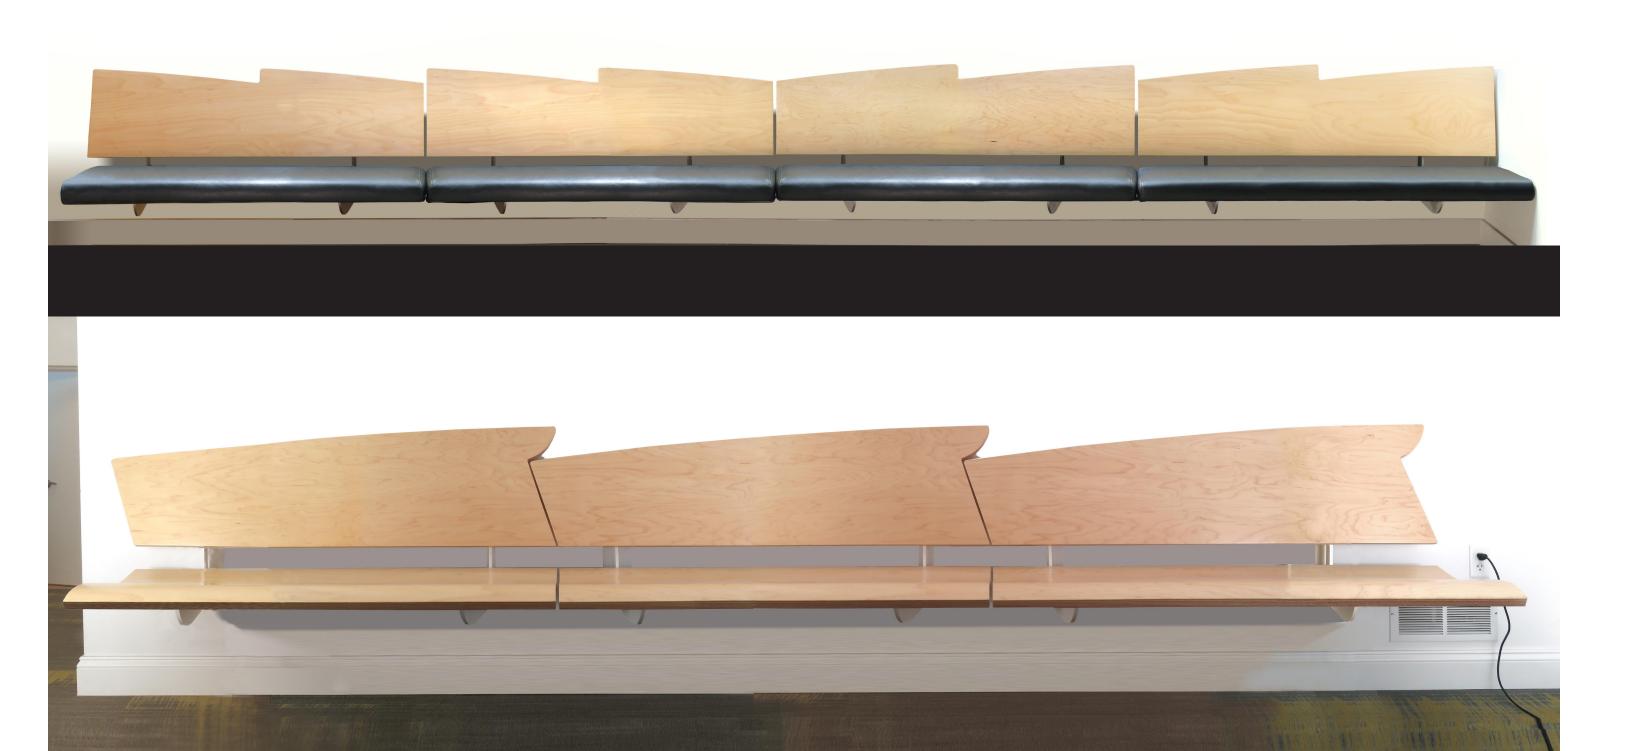

These durable, sleek and comfortable benches align in a pattern to create a stunning work of art. A great choice for areas of egress, as building codes require furniture to be fixed to the building. Hanging Garden is wall-mounted and perfect for areas requiring frequent floor maintenance. Mounting hardware is included. Ask for working drawings and information to develop wall specs for your projects.

Finish: Standard in maple. Custom walnut, cherry or custom wood available. Core Veneers: Standard maple. Frame Finish: Black, clear, white, silver. Custom upholstered seat available. Back Shape: High Left, High Right, Wave Back, Flat Back, High Center, Custom. Could be subject to custom veneer charge.