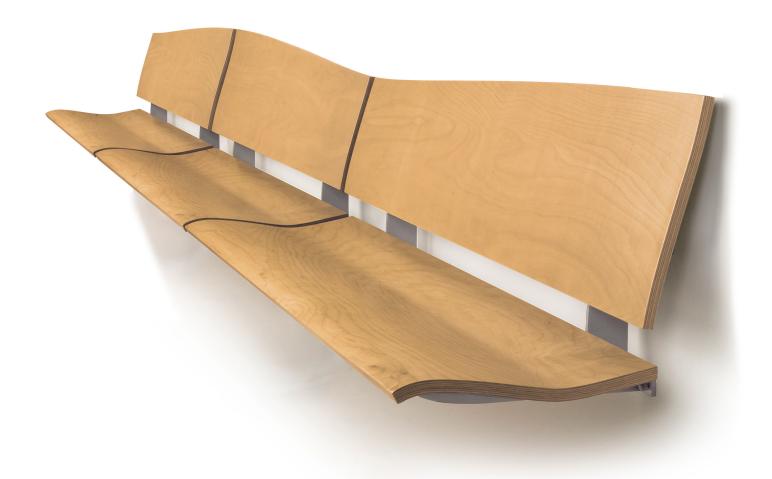

These durable, sleek and comfortable benches align in a pattern to create a stunning work of art. A great choice for areas of egress, as building codes require furniture to be fixed to the building. Hanging Garden is wall-mounted and perfect for areas requiring frequent floor maintenance. Mounting hardware is included. Ask for working drawings and information to develop wall specs for your projects.

Finish: Standard in maple. Custom walnut, cherry or custom wood available. Core Veneers: Standard maple. Frame Finish: Black, clear, white, silver. Custom upholstered seat available. Back Shape: High Left, High Right, Wave Back, Flat Back, High Center, Custom. Could be subject to custom veneer charge.