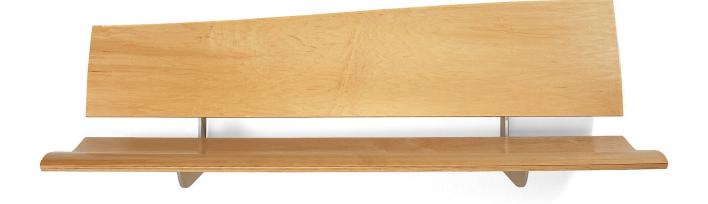

Finish: Standard in maple. Custom walnut, cherry or custom wood available. Core Veneers: Standard maple. Frame Finish: Black, clear, white, silver. Custom upholstered seat available. Back Shape: High Left, High Right, Wave Back, Flat Back, High Center, Custom. Could be subject to custom veneer charge.

Dimensions: W - 70" H - 35" D - 22.5" SH - 17.5"